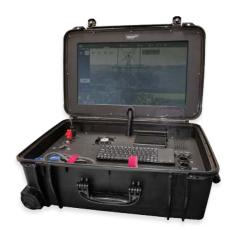

#### AVIATION-GRADE

All wires shielded and tied using military standards 22-inch LED screen mirrors your sUAS display

#### **DURABLE CONSTRUCTION**

Integrated wheels and extendable handle

#### RUNS ON AC/DC POWER

Ability to be powered by AC or DC

| SPECIFICATIONS                                                            | INCLUDED EQUIPMENT                       |
|---------------------------------------------------------------------------|------------------------------------------|
| HDMI Input or Wireless Connectivity Utilizing Most iOS or Android Devices | Extended 25' DC Power Cord               |
| HDMI OUT to Connect to Command Vehicle                                    | Dedicated Wireless Mouse                 |
| Powerful Cooling Fan                                                      | Wireless Handheld Keyboard with Touchpad |
| Two USB Charging Ports                                                    | 8' HDMI Cord                             |
| Integrated 22" Monitor                                                    |                                          |
| Wireless Handheld Keyboard with Touchpad                                  |                                          |
| Windows 10 Operating System                                               |                                          |
| Intel Class Processor                                                     |                                          |
| SD-Card (can handle 128 GB SD-Card)                                       |                                          |