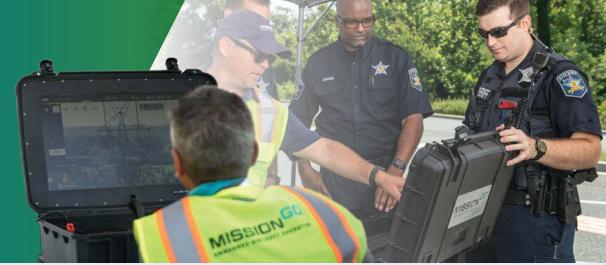

# VIDEO COMMAND CENTER (VCC)

## for Advanced Situational Awareness

Stream critical video from the field to leadership or other on scene personnel to be viewed on their mobile phone, tablet, or computer.

#### PORTABLE/COMPACT

Large view of the incident when no mobile command vehicle is available